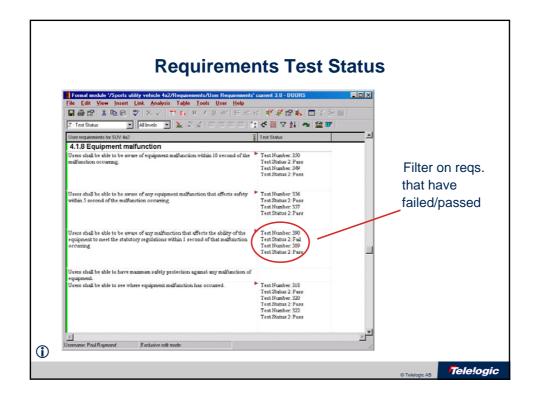

| <ul> <li>Display should indicate<br/>error in region W4.</li> </ul>                                                            | W4 was<br>displayed.<br>W4 was<br>displayed.                       | PR<br>EM          | Pass            |       |
| 390          | 389             | Users shall be able to be awars of any malfunction<br>that affects the abality of the equipment to meet the<br>statutory regulations within 1 second of that<br>malfunction occurring |                                                                                                                                | Display time was 4<br>seconds.<br>Display time was 3<br>seconds.   | PR<br>EM          | Fail<br>Fail    |       |