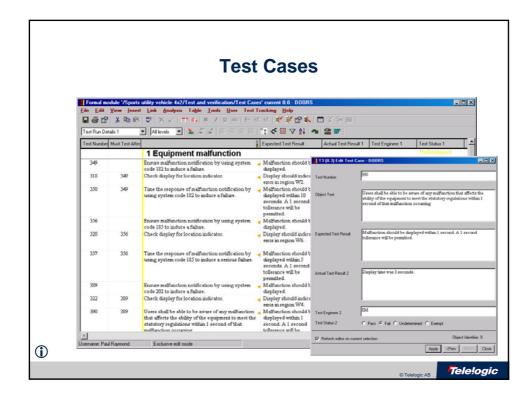

|              |                 | utility vehicle 4x2/Test and verification/Test Cas                                                                                                                                    |                                                                                                                                |                                                                    |                   |                 | . 🗆 🤉 |
|--------------|-----------------|---------------------------------------------------------------------------------------------------------------------------------------------------------------------------------------|--------------------------------------------------------------------------------------------------------------------------------|--------------------------------------------------------------------|-------------------|-----------------|-------|
|              |                 | t Link Analysis Table Iools User Test<br>♥ × ✓ □* ■ B Z U ↔ E                                                                                                                         |                                                                                                                                | 「名を回し                                                              |                   |                 |       |
| Test Run Com |                 | 💌 Allevels 💌 🗽 🖉 🚅 🖂 🗆 🗆 🗆                                                                                                                                                            |                                                                                                                                |                                                                    |                   |                 |       |
| Test Number  | Must Test After |                                                                                                                                                                                       | Expected Test Result                                                                                                           | Actual Test Result 1/2                                             | Test Engineer 1/2 | Test Status 1/2 | Τ.    |
| 320          | 356             | Check display for location indicator.                                                                                                                                                 | <ul> <li>Display should indicate<br/>error in region W6.</li> </ul>                                                            | W6 was<br>displayed. Dut W5<br>displayed also.<br>                 | PR<br>EM          | Fail<br>Pass    |       |
| 357          | 356             | Time the sesponse of malfunction notification by<br>using system code 135 to induce a serious failure.                                                                                | <ul> <li>Malfunction should be<br/>displayed within 5<br/>seconds. A 1 second<br/>tollerance will be<br/>permitted.</li> </ul> | Display time was 4<br>seconds.<br>Display time was 4<br>seconds.   | PR<br>EM          | Pass<br>Pass    |       |
| 389          |                 | Ensure malfunction notification by using system<br>code 202 to induce a failure.                                                                                                      | <ul> <li>Malfunction should be<br/>displayed.</li> </ul>                                                                       | Malfunction was<br>displayed.<br><br>Malfunction was<br>displayed. | PR<br>EM          | Pass            |       |
| 322          | 389             | Check display for location indicator.                                                                                                                                                 | <ul> <li>Display should indicate<br/>error in region W4.</li> </ul>                                                            | W4 was<br>displayed.<br>W4 was<br>displayed.                       | PR<br>EM          | Pass            |       |
| 390          | 389             | Users shall be able to be awars of any malfunction<br>that affects the abality of the equipment to meet the<br>statutory regulations within 1 second of that<br>malfunction occurring |                                                                                                                                | Display time was 4<br>seconds.<br>Display time was 3<br>seconds.   | PR<br>EM          | Fail<br>Fail    |       |