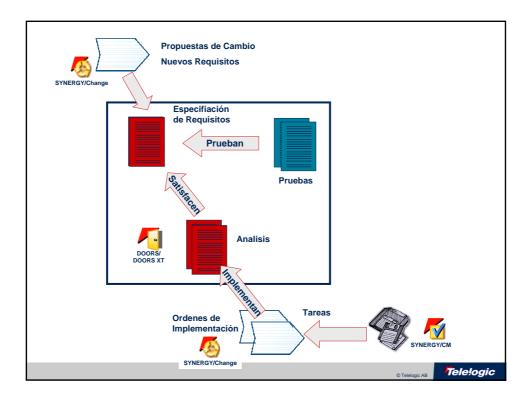

ALES<br>© AIRBUS<br>EINER<br>BAE SYSTEMS | کی کی<br>۱                       | Abbott Laboratories<br>Lehman Brothers                            |  |  |  |  |  |  |  |
| SIEMENS<br>BT R NEC              | HUGHES                                     | DAIMLERCHRYSLER                  | MorganStanley<br>Procter&Gamble<br>BankofAmerica<br>Deutsche Bank |  |  |  |  |  |  |  |
|                                  | Honeywell                                  |                                  | Dresdner Bank                                                     |  |  |  |  |  |  |  |
|                                  |                                            |                                  |                                                                   |  |  |  |  |  |  |  |















































|              |                 | utility vehicle 4x2/Test and verification/Test Cas                                                                                                                                    |                                                                                                                                |                                                                    |                   |                 | . 🗆 🤉 |
|--------------|-----------------|---------------------------------------------------------------------------------------------------------------------------------------------------------------------------------------|---------------------------------------------------------------------------------------