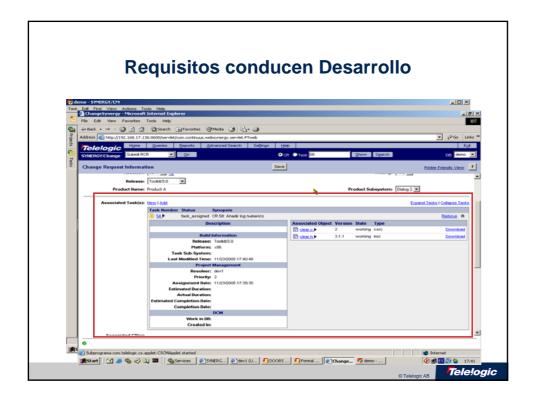

br>BAE SYSTEMS | کی کی<br>۱                       | Abbott Laboratories<br>Lehman Brothers                            |  |  |  |  |  |  |  |
| SIEMENS<br>BT R NEC              | HUGHES                                     | DAIMLERCHRYSLER                  | MorganStanley<br>Procter&Gamble<br>BankofAmerica<br>Deutsche Bank |  |  |  |  |  |  |  |
|                                  | Honeywell                                  |                                  | Dresdner Bank                                                     |  |  |  |  |  |  |  |
|                                  |                                            |                                  |                                                                   |  |  |  |  |  |  |  |















































|              |                 | utility vehicle 4x2/Test and verification/Test Cas                                                                                                                                    |                                                                                                                                |                                                                    |                   |                 | . 🗆 🤉 |
|--------------|-----------------|---------------------------------------------------------------------------------------------------------------------------------------------------------------------------------------|-----------------------------------------------------------------------------------------------------------------